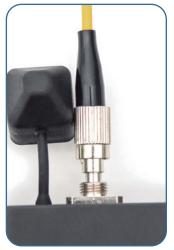

# **T22M Optical Power Meter**



### **Product Features**

- High sensitivity and large dynamic range.
- Universal connector: FC/SC/ST/LC.
- dBm and xW measurement.
- Automatically power off.
- Pocket size design.
- Fast response without preheating.
- Low power display.

### **Product Features**











Plug and play

Press to start

6 wavelengths Auto-off

**Dust cap** 

# **Product Features**





# Support 4 types of optical fiber connectors









SC

ST

FC

LC(optional)

# Specification

| Model                   | T22M                                   |
|-------------------------|----------------------------------------|
| Wavelength(nm)          | 850/1300/1310/1490/1550/1625           |
| Applicable fiber        | SM,MM                                  |
| Detector type           | InGaAs                                 |
| Measuring range(dBm)    | <b>−70~+10</b>                         |
| Uncertainty             | 5%                                     |
| Output Power(dBm)       |                                        |
| Connector type          | 2.5mm Universal Connector for FC、SC、ST |
| Working temperature(°C) | -10 to +60                             |
| Storage temperature(°C) | <b>−70~+3</b>