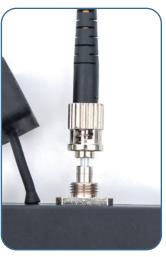

# **T22M Optical Power Meter**



### **Product Features**

- High sensitivity and large dynamic range.
- Universal connector: FC/SC/ST/LC.
- dBm and xW measurement.
- Automatically power off.
- Pocket size design.
- Fast response without preheating.
- Low power display.

### **Product Features**











Plug and play

Press to start

6 wavelengths Auto-off

**Dust cap** 

# **Product Features**





# Support 4 types of optical fiber connectors









SC

ST

FC

LC(optional)

# Specification

| Model                   | T22M                                   |
|-------------------------|----------------------------------------|
| Wavelength(nm)          | 850/1300/1310/1490/1550/1625           |
| Applicable fiber        | SM,MM                                  |
| Detector type           | InGaAs                                 |
| Measuring range(dBm)    | <b>−70~+10</b>                         |
| Uncertainty             | 5%                                     |
| Output Power(dBm)       |                                        |
| Connector type          | 2.5mm Universal Connector for FC、SC、ST |
| Working temperature(°C) | -10 to +60                             |
| Storage temperature(°C) | <b>−70~+3</b>