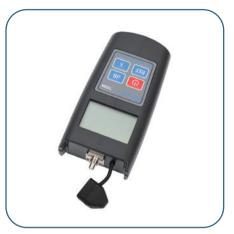

### **Product Features**

- High sensitivity and large dynamic range.
- Universal connector: FC/SC/ST/LC.
- dBm and xW measurement.
- Automatically power off.
- Pocket size design.
- Fast response without preheating.
- Low power display.

### **Product Features**

Plug and play

Press to start

6 wavelengths Auto-off

**Dust cap** 

# **Product Features**