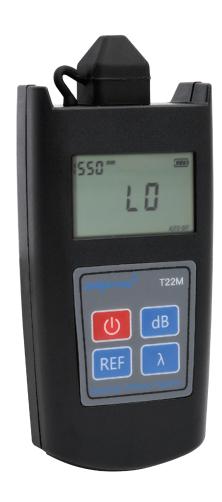

# **T22M Optical Power Meter**

### **Product Features**

- High sensitivity and large dynamic range.
- Universal connector: FC/SC/ST/LC.
- dBm and xW measurement.
- Automatically power off.
- Pocket size design.
- Fast response without preheating.
- Low power display.