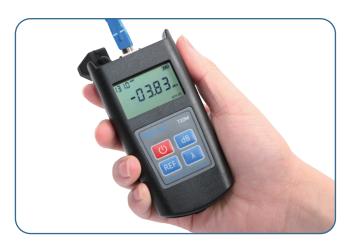

### **Product Features**

Plug and play

Press to start

6 wavelengths Auto-off

**Dust cap** 