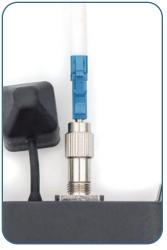

# **T22M Optical Power Meter**



### **Product Features**

- High sensitivity and large dynamic range.
- Universal connector: FC/SC/ST/LC.
- dBm and xW measurement.
- Automatically power off.
- Pocket size design.
- Fast response without preheating.
- Low power display.

### **Product Features**











Plug and play

Press to start

6 wavelengths Auto-off

**Dust cap** 

# **Product Features**





# Support 4 types of optical fiber connectors









SC

ST

FC

LC(optional)

# Specification

| Model                   | T22M                                   |
|-------------------------|----------------------------------------|
| Wavelength(nm)          | 850/1300/1310/1490/1550/1625           |
| Applicable fiber        | SM,MM                                  |
| Detector type           | InGaAs                                 |
| Measuring range(dBm)    | <b>−70~+10</b>                         |
| Uncertainty             | 5%                                     |
| Output Power(dBm)       |                                        |
| Connector type          | 2.5mm Universal Connector for FC、SC、ST |
| Working temperature(°C) | -10 to +60                             |
| Storage temperature(°C) | <b>−70~+3</b>