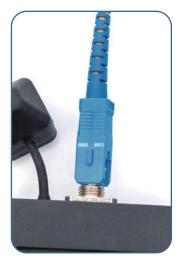

# **T22M Optical Power Meter**



### **Product Features**

- High sensitivity and large dynamic range.
- Universal connector: FC/SC/ST/LC.
- dBm and xW measurement.
- Automatically power off.
- Pocket size design.
- Fast response without preheating.
- Low power display.

### **Product Features**











Plug and play

Press to start

6 wavelengths Auto-off

**Dust cap** 

# **Product Features**





# Support 4 types of optical fiber connectors









SC

ST

FC

LC(optional)

# Specification

| Model                   | T22M                                   |
|-------------------------|----------------------------------------|
| Wavelength(nm)          | 850/1300/1310/1490/1550/1625           |
| Applicable fiber        | SM,MM                                  |
| Detector type           | InGaAs                                 |
| Measuring range(dBm)    | <b>−70~+10</b>                         |
| Uncertainty             | 5%                                     |
| Output Power(dBm)       |                                        |
| Connector type          | 2.5mm Universal Connector for FC、SC、ST |
| Working temperature(°C) | -10 to +60                             |
| Storage temperature(°C) | <b>−70~+3</b>