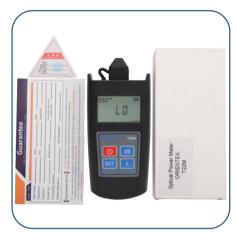

|
| Measuring range(dBm)    | <b>−70~+10</b>                         |
| Uncertainty             | 5%                                     |
| Output Power(dBm)       |                                        |
| Connector type          | 2.5mm Universal Connector for FC、SC、ST |
| Working temperature(°C) | -10 to +60                             |
| Storage temperature(°C) | <b>−70~+3</b>                          |
| Battery                 | Alkaline Battery (2AAA 1.5V batteries) |
| Contionous working      | 240                                    |
| time(h)                 |                                        |
| Dimensions(mm)          | 131(L)x64(W)x34(H)                     |
| Weight(g)               | 160                                    |

# Product display







### **CONTACT US:**

OrienTek Optical Technology Ltd.

#### **HEAD OFFICE:**

Jianshan Industry Park, Liuhe District, Nanjing, Jiangsu, China

TEL: (+86) 25 8687 0598 FAX: (+86) 25 8687 0598

www.orientekot.com sales@orientekot.com

#### **Export Control Regulations**

The products and/or technical information presented in this publication may be subject to t the Foreign Exchange and Foreign Trade Act and other related laws and regulations in Chin In addition, the Export Administration Regulations (EAR) of the United States may be applicab In cases where exporting or reexporting the products and/or technical information presented publication, customers are requested to follow the necessary procedures at their own respo Please contact the Ministry of Economy, Trade and Industry of China o