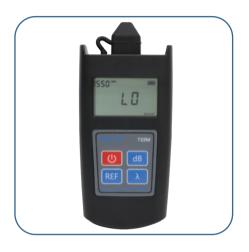

# **T22M Optical Power Meter**

### **Product Features**

- High sensitivity and large dynamic range.
- Universal connector: FC/SC/ST/LC.
- dBm and xW measurement.
- Automatically power off.
- Pocket size design.
- Fast response without preheating.
- Low power display.

### **Product Features**

Plug and play

Press to start

6 wavelengths Auto-off

**Dust cap** 